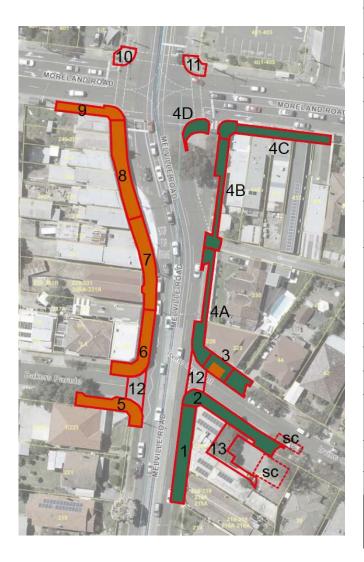

## **Staging Plan**

**Working hours:** 5am-5pm. The site foreman will notify directly the adjacent properties before the works to adjust their working hours.

Early morning demolition works between 5am – 9am may be required for the first day of the demolition of each stage for the purpose of adjusting to the businesses' opening hours. After Stage 8 (7 June), there will be no additional early morning demolition works.

The staging dates are subject to weather conditions. Wet weather may delay the planned completion dates due to concrete curing's requirement.

|       | T                                                                                          |                                       |  |
|-------|--------------------------------------------------------------------------------------------|---------------------------------------|--|
| STAGE | DATE                                                                                       | Status /<br>Duration                  |  |
|       | Site establishment & survey                                                                | Completed                             |  |
|       | 10 -16 March 2022                                                                          |                                       |  |
| 1     | 16 March – 1 April 2022                                                                    | Completed                             |  |
| 2     | 21 March – 5 April 2022                                                                    | Completed                             |  |
|       | 4 April – 2 May 2022                                                                       | Completed,                            |  |
| 3     | Irvine Cr road closure (to<br>Melville Rd) until further<br>advice, please use other exits | except for the raingarden landscaping |  |
| 4     | 25 March – 27 May 2022                                                                     | Completed                             |  |
| 5     | 15 June – 17 June 2022                                                                     | Ongoing:                              |  |
|       |                                                                                            | 1 week                                |  |
| 6     | 30 May - 17 June 2022                                                                      |                                       |  |
|       | Bakers Pd road closure will be required for stage 5 & 6, please use other exits            | 2 weeks                               |  |
| 7     | 30 May – 22 June 2022                                                                      | 2 weeks                               |  |
| 8     | 7 June – 22 June 2022                                                                      | 2 weeks                               |  |
| 9     | 21 June – 27 June 2022                                                                     | 1 week                                |  |
| 10-11 | To be advised                                                                              | Upcoming:                             |  |
|       |                                                                                            | 2 weeks                               |  |
| 12    | To be advised                                                                              | 2 weeks                               |  |
| 13    | To be advised                                                                              | 2 weeks                               |  |
| SC    | Site Compound storage - 10<br>March until the end of<br>construction project               |                                       |  |