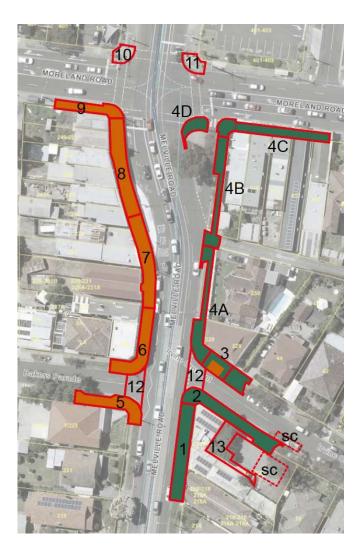

## **Staging Plan**

Working hours: 5am-5pm. The site foreman will notify directly the adjacent properties before the works to adjust their working hours.

**Early morning demolition works** between 5am – 9am may be required for the first day of the demolition of each stage for the purpose of adjusting to the businesses' opening hours. After Stage 8 (7 June), there will be no additional early morning demolition works.

The staging dates are subject to weather conditions. Wet weather may delay the planned completion dates due to concrete curing's requirement.

| STAGE | DATE                                                                                                               | Status /<br>Duration                                      |
|-------|--------------------------------------------------------------------------------------------------------------------|-----------------------------------------------------------|
|       | Site establishment & survey<br>10 -16 March 2022                                                                   | Completed                                                 |
| 1     | 16 March – 1 April 2022                                                                                            | Completed                                                 |
| 2     | 21 March – 5 April 2022                                                                                            | Completed                                                 |
| 3     | 4 April – 2 May 2022<br>Irvine Cr road closure (to<br>Melville Rd) until further<br>advice, please use other exits | Completed,<br>except for the<br>raingarden<br>landscaping |
| 4     | 25 March – 27 May 2022                                                                                             | Completed                                                 |
| 5     | 15 June – 17 June 2022                                                                                             | Ongoing:<br>1 week                                        |
| 6     | 30 May – 17 June 2022<br>Bakers Pd road closure will be<br>required for stage 5 & 6, please<br>use other exits     | 2 weeks                                                   |
| 7     | 30 May – 22 June 2022                                                                                              | 2 weeks                                                   |
| 8     | 7 June – 22 June 2022                                                                                              | 2 weeks                                                   |
| 9     | 21 June – 27 June 2022                                                                                             | 1 week                                                    |
| 10-11 | To be advised                                                                                                      | Upcoming:<br>2 weeks                                      |
| 12    | To be advised                                                                                                      | 2 weeks                                                   |
| 13    | To be advised                                                                                                      | 2 weeks                                                   |
| SC    | Site Compound storage - 10<br>March until the end of<br>construction project                                       |                                                           |