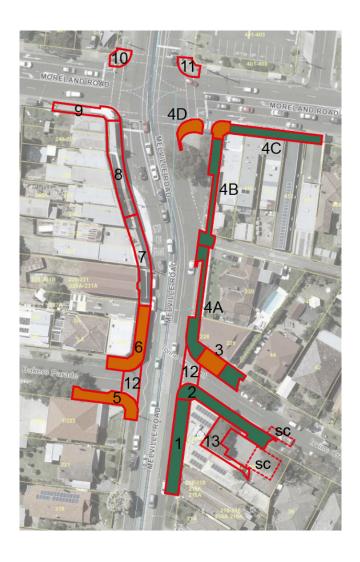

# **Staging Plan**

Working hours: 5 am-5 pm. The site foreman will notify directly the adjacent properties before the works to adjust their working hours. *Early morning works* between 5am – 9am will be required for sites located on the east side of Moreland Rd due to the clearway and Yarra Tram 's requirement. This includes Stage 1, Stage 2, Stage 3 and Stage 4.

| STAGE | DATE                                                                                                               | Approximate<br>Duration and<br>Status                     |
|-------|--------------------------------------------------------------------------------------------------------------------|-----------------------------------------------------------|
|       | Site establishment & survey<br>10 -16 March 2022                                                                   | Completed                                                 |
| 1     | 16 March – 1 April 2022                                                                                            | Completed                                                 |
| 2     | 21 March – 5 April 2022                                                                                            | Completed                                                 |
| 3     | 4 April – 2 May 2022<br>Irvine Cr road closure (to<br>Melville Rd) until further<br>advice, please use other exits | Completed,<br>except for the<br>raingarden<br>landscaping |
| 4A    | 25 March – 2 May 2022                                                                                              | Completed                                                 |
| 4B    | 2 May 2022 – 12 May 2022                                                                                           | Completed                                                 |
| 4C    | 2 May – 20 May 2022                                                                                                | Completion this week                                      |
| 4D    | 23 May – 27 May 2022                                                                                               | 1 week                                                    |
| 5     | 30 May – 13 June 2022  Bakers Pd closure may be required , please use other exits                                  | 1.5 weeks                                                 |
| 6     | 13 June – 17 June 2022                                                                                             | 1 weeks                                                   |
| 7     | To be advised                                                                                                      | 1.5 weeks                                                 |
| 8     | To be advised                                                                                                      | 2 weeks                                                   |
| 9     | To be advised                                                                                                      | 2 weeks                                                   |
| 10-13 | To be advised                                                                                                      |                                                           |
| SC    | Site Compound storage - 10<br>March until the end of<br>construction project                                       |                                                           |