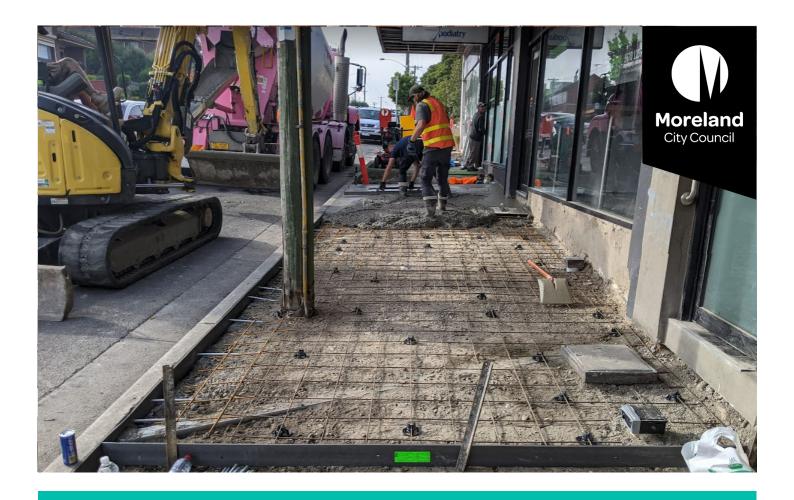

### What is happening?

During the past weeks:

- Stage 4A, 4B of the project are completed with Stage 4C to be completed this week. Please see the Staging Plan diagram.
- Stage 4D will be completed in the next week, we are currently working on issues involving underground services in this area.

### What is coming?

Over the next weeks:

- Stage 5 and 6 on the western side will start in 3 weeks. We will notify businesses to adjust working hours for the construction.
- Temporary road closures will be needed for Bakers Parade at some stages during Stage 5 and 6, please use other exits as directed by the traffic controller.