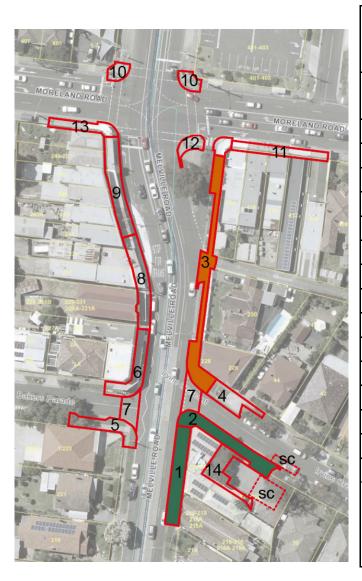

### What is coming?

Over the next fortnight:

- We have revised the staging plan, as shown overleaf.
- In the next fortnight we are working on Stage 3, which now combines three areas to expedite the project. The works will include demolition, excavation, kerb and channel and footpath works.

# **Staging Plan**

4 April 2022 update

Working hours: 5 am-5 pm. The site foreman will notify affected properties before the works to adjust the working hours.

Nightworks: 7 pm-5 am, if required for areas outside residential areas.

| STAGE | DATE                                                                  | Approximate<br>Duration and<br>Status |  |
|-------|-----------------------------------------------------------------------|---------------------------------------|--|
|       | Site establishment & survey                                           | Completed                             |  |
|       | 10 -16 March 2022                                                     | ·                                     |  |
| 1     | 16 March – 1 April 2022                                               | Completed                             |  |
| 2     | 21 March – 5 April 2022                                               | Completed                             |  |
| 3     | 4 April – 20 April 2022                                               | 2 weeks                               |  |
| 4     | To be advised                                                         | 1 week                                |  |
| 5     | To be advised                                                         | 1.5 weeks                             |  |
|       |                                                                       |                                       |  |
| 6     | To be advised                                                         | 1.5 weeks                             |  |
| 7     | To be advised                                                         | 1.5 weeks                             |  |
| 8     | To be advised                                                         | 1.5 weeks                             |  |
| 9     | To be advised                                                         | 1.5 weeks                             |  |
| 10    | To be advised                                                         | 1.5 weeks                             |  |
| 11    | To be advised                                                         | 1.5 weeks                             |  |
| 12    | To be advised                                                         | 1.5 weeks                             |  |
| 13    | To be advised                                                         | 1.5 weeks                             |  |
| 14    | To be advised                                                         | 1.5 weeks                             |  |
| SC    | Site Compound storage  10 March until the end of construction project |                                       |  |