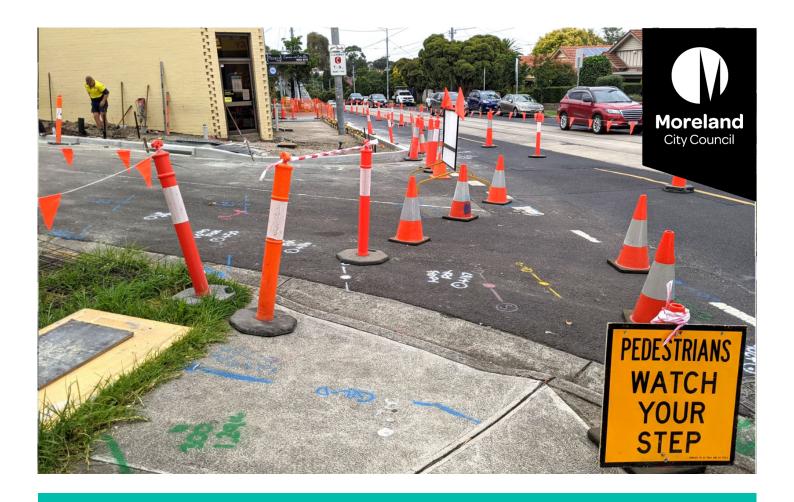

# What is happening?

During the past weeks:

- Stage 1 of the project is completed, with Stage 2 is wrapping up soon.
- Some small areas may still not be fully accessible. Please ensure that you are walking safely around the temporary bollards.
- All the landscaping works, including low-level plants and trees will be done at the end of the project.

### What is coming?

Over the next fortnight:

- We have revised the staging plan, as shown overleaf.
- In the next fortnight we are working on Stage 3, which now combines three areas to expedite the project. The works will include demolition, excavation, kerb and channel and footpath works.