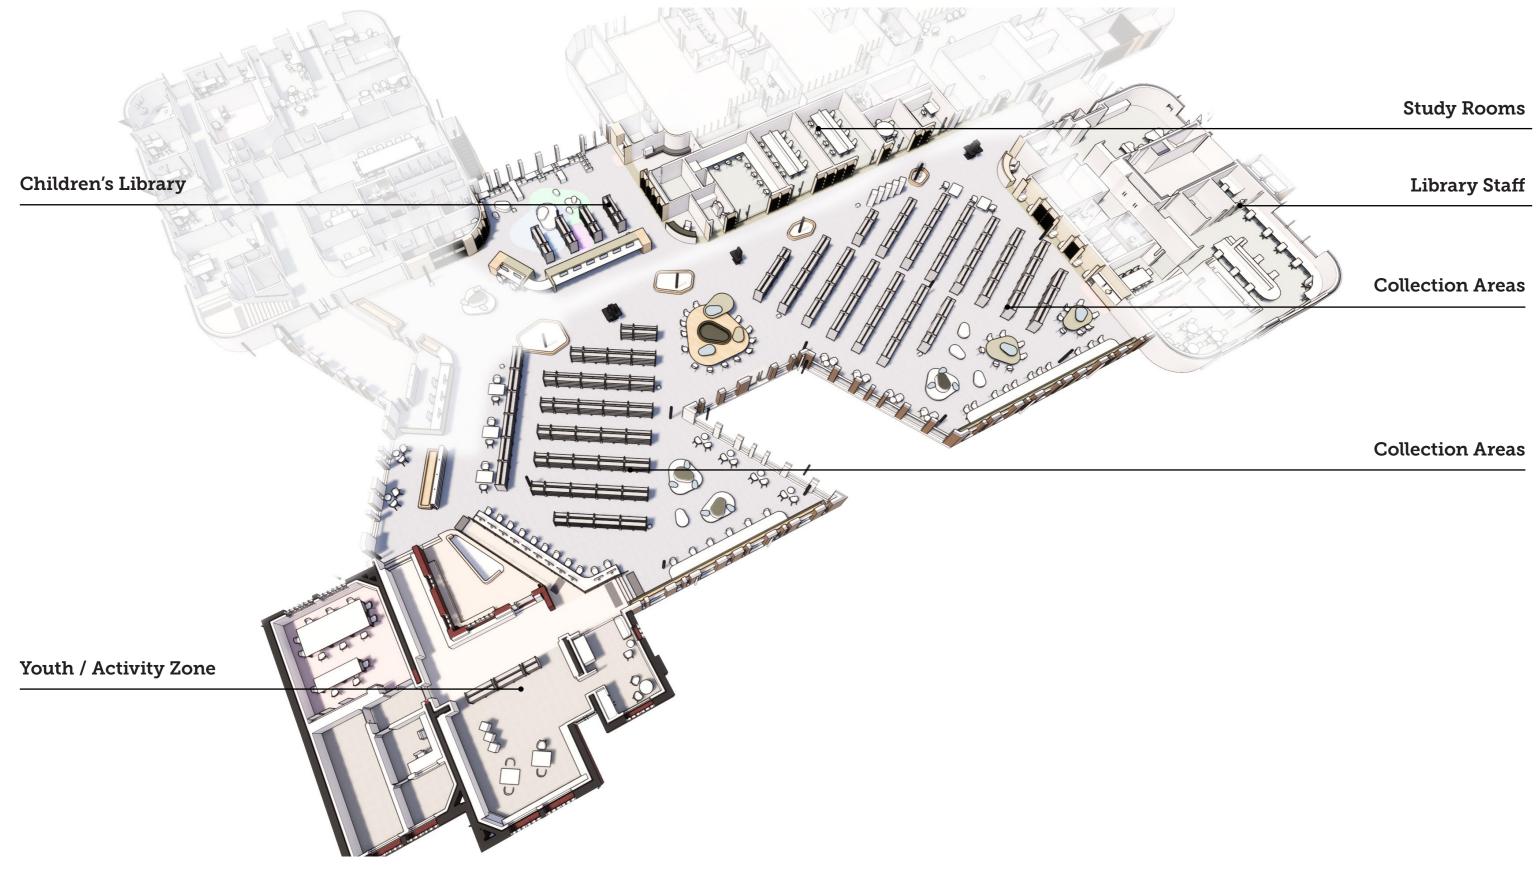

# DesignInc



Wheatsheaf Community Hub
Design Development Summary

Architecture Urban Design Interiors designinc.com.au





Design Development Summary 18040 28.08.2019

**3D** Aerial View



**3D View Interior** 



**3D** Aerial View



Town Planning View - Wheatsheaf Road



Town Planning View - Acacia Street



**3D view - South West** 





**3D view - South East** 



designinc.com.au

3D view - North East



**3D view - North West** 





designinc.com.au

**3D** Aerial View



**Ground Floor** 



Childcare

#### **Glenroy Kinder**



Library

**First Floor** 



**Ground Floor - Shared Areas** 



### **Ground Floor - Customer Service**



### Ground Floor - Library



#### **Ground Floor - Health Block**







**Ground Floor - ELC Block** 



#### **Ground Floor - Staff Block**



Returns

Library Van

#### Library Workroom

#### Shared Staff Room

**First Floor - Uses** 



#### Neighbourhood House

Shared Kitchen

#### **Amenities and Prayer Room**

designinc.com.au

#### **Material Palette**





#### Interior Brick and Breeze Block

**Internal Planters** 

#### Glazing and natural cladding



### **Material Palette - Interior**







Durability

**High Performing** 

Natural Texture



#### Garden Colour