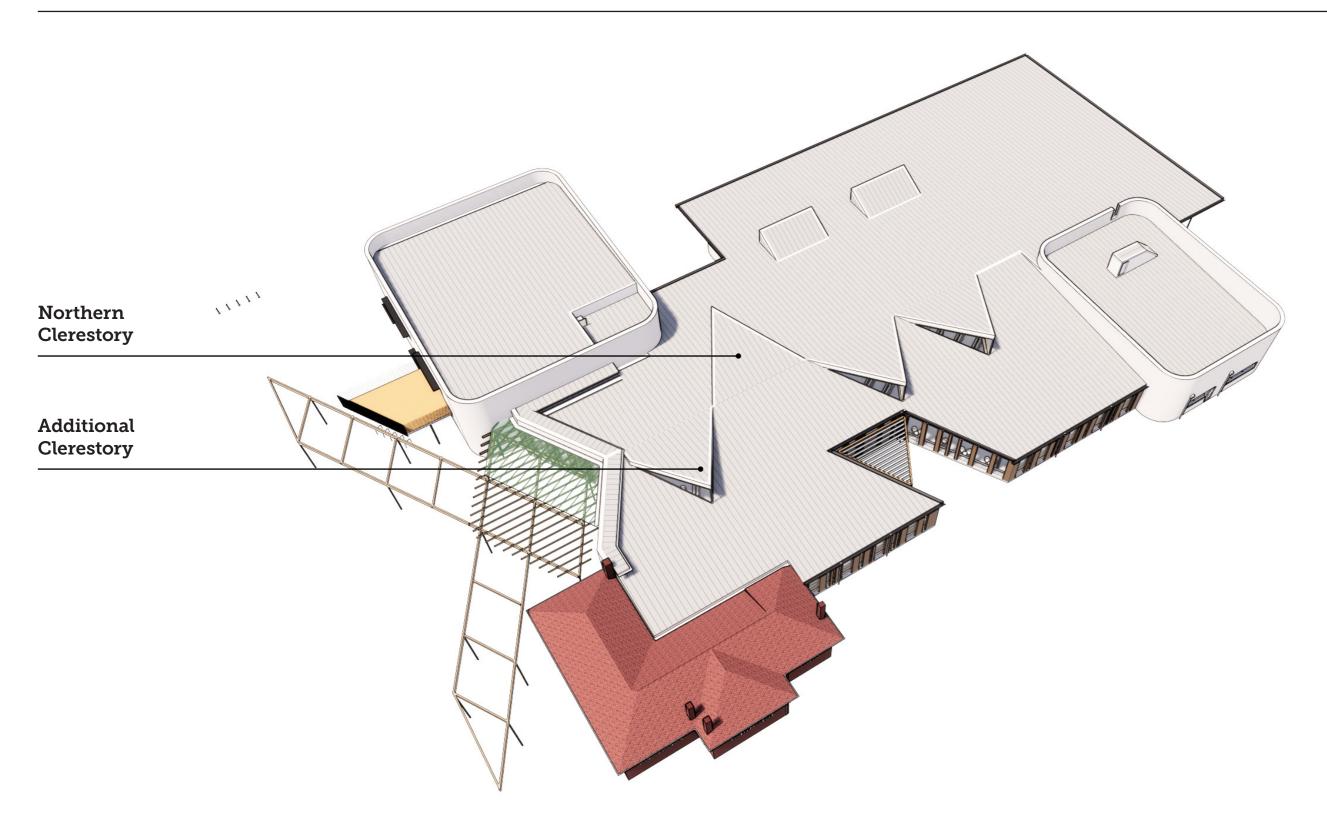

Town Planning View - Wheatsheaf Road

Town Planning View - Acacia Street

**3D view - South West** 

**3D view - South East** 

designinc.com.au

3D view - North East

**3D view - North West** 

designinc.com.au