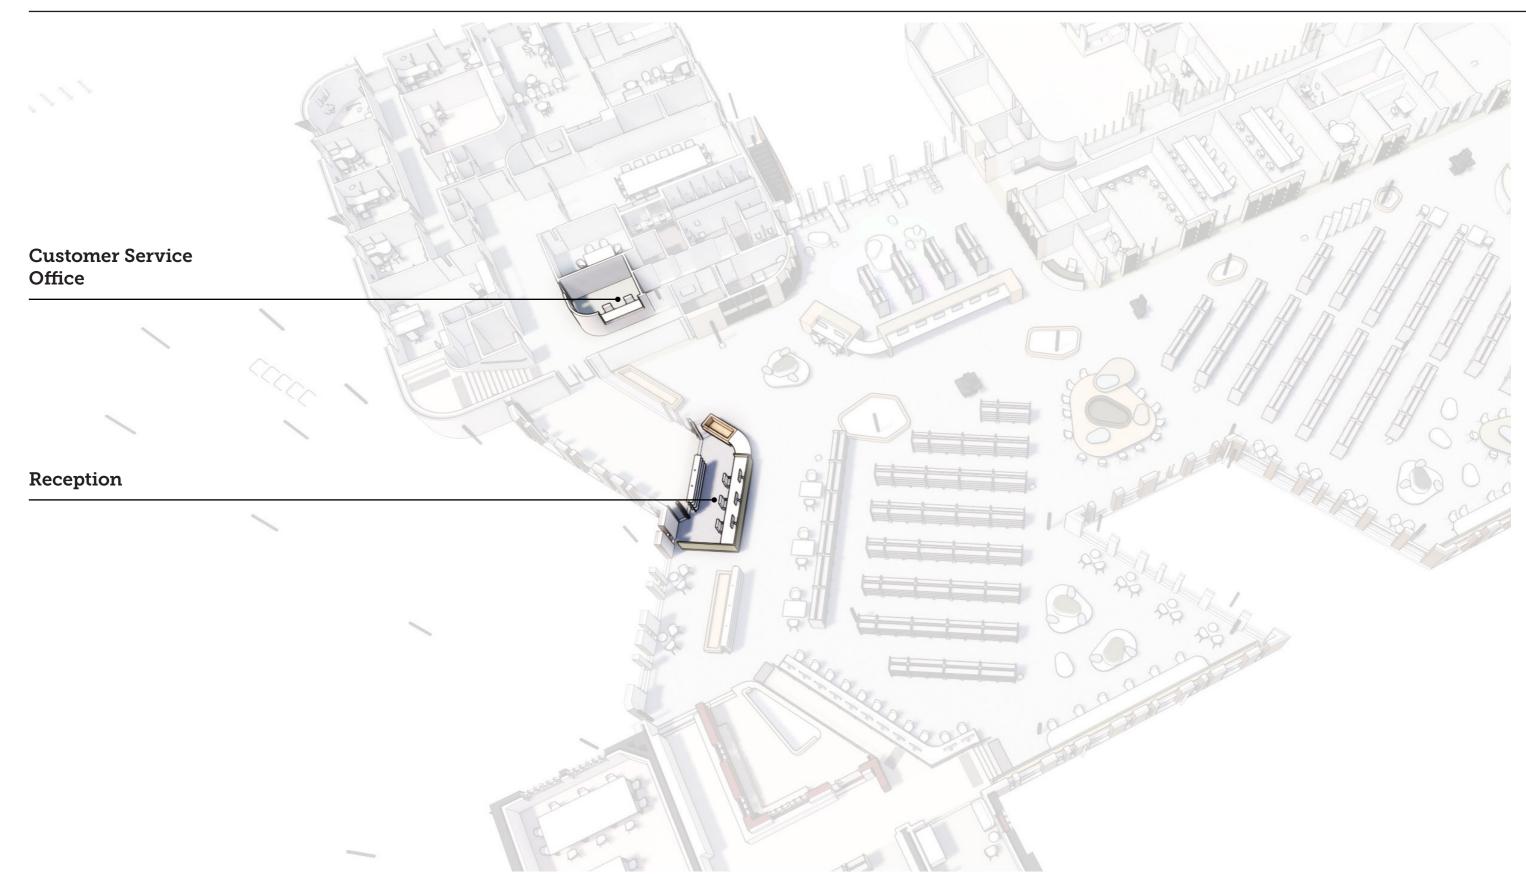

# DesignInc



Wheatsheaf Community Hub
Design Development Summary

Architecture Urban Design Interiors designinc.com.au





Design Development Summary 18040 28.08.2019

**3D** Aerial View



**3D View Interior** 



**3D** Aerial View



Town Planning View - Wheatsheaf Road



Town Planning View - Acacia Street



**3D view - South West** 





**3D view - South East** 



designinc.com.au

3D view - North East



**3D view - North West** 





designinc.com.au

**3D** Aerial View



**Ground Floor** 



Childcare

#### **Glenroy Kinder**



Library

**First Floor** 



**Ground Floor - Shared Areas** 



### **Ground Floor - Customer Service**



### Ground Floor - Library



#### **Ground Floor - Health Block**







**Ground Floor - ELC Block** 



#### **Ground Floor - Staff Block**



Returns

Library Van

#### Library Workroom

#### Shared Staff Room

**First Floor - Uses** 



#### Neighbourhood House

Shared Kitchen

#### **Amenities and Prayer Room**

designinc.com.au

#### **Material Palette**





#### Interior Brick and Breeze Block

**Internal Planters** 

#### Glazing and natural cladding



### **Material Palette - Interior**







Durability

**High Performing** 

Natural Texture



#### Garden Colour