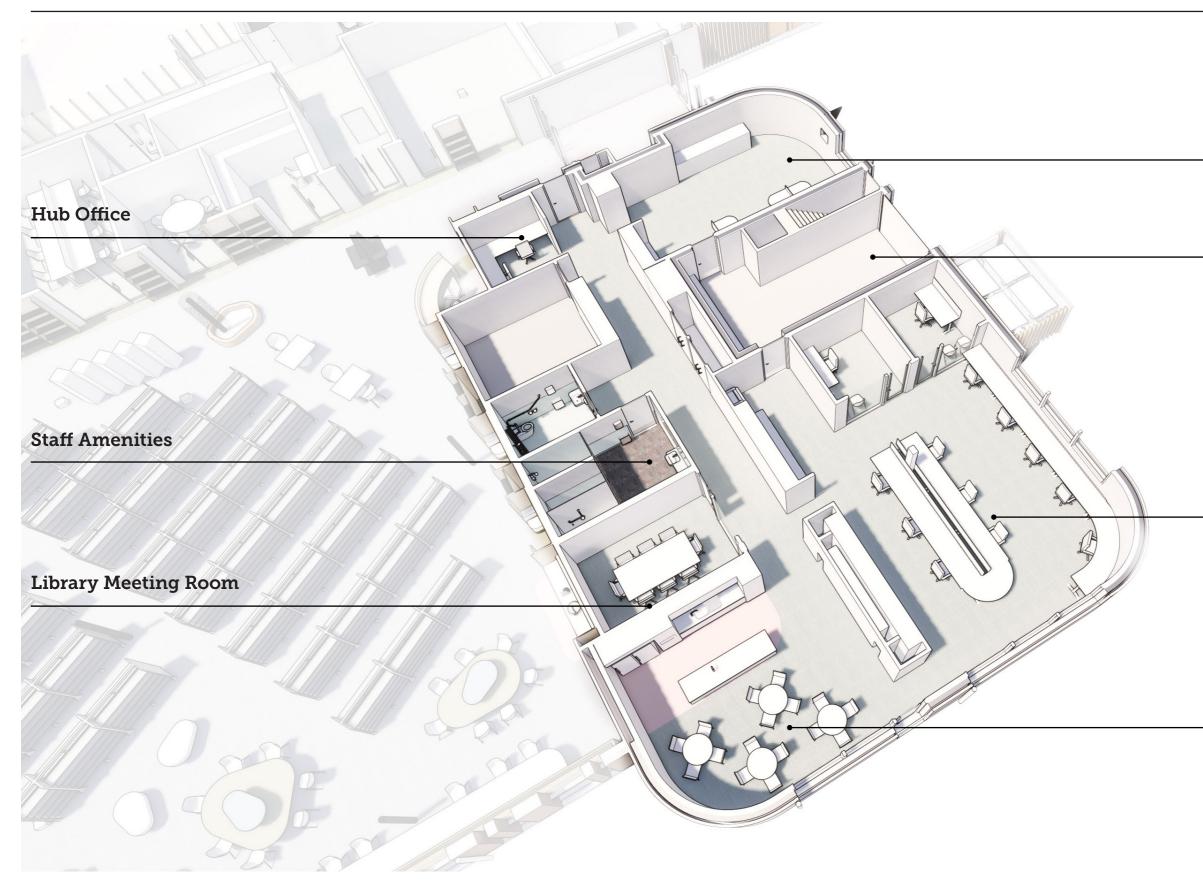

#### **Ground Floor - Staff Block**

Returns

Library Van

#### Shared Staff Room

**First Floor - Uses** 