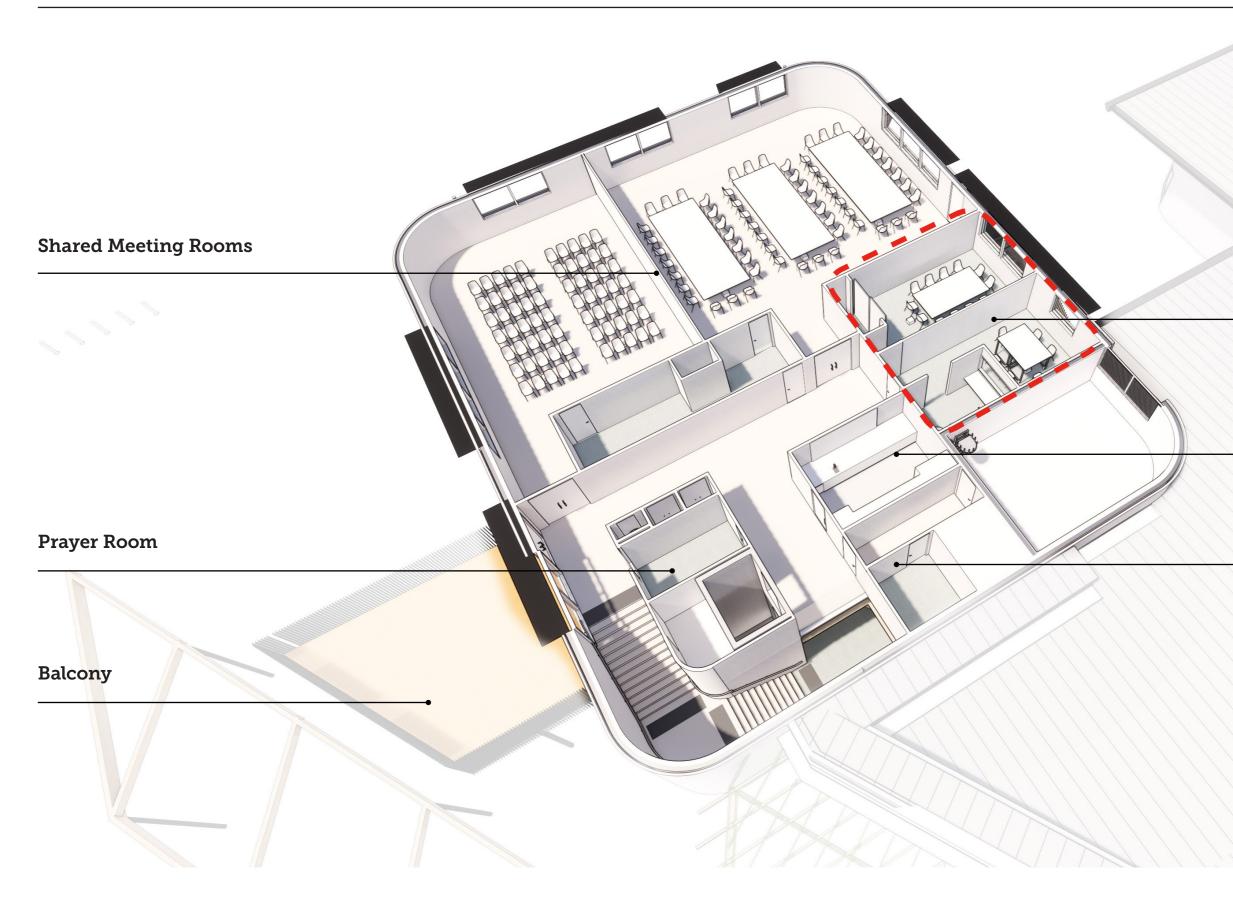

riors designinc.com.au





Design Development Summary 18040 28.08.2019

**3D** Aerial View



**3D View Interior** 



**3D** Aerial View



Town Planning View - Wheatsheaf Road



Town Planning View - Acacia Street



**3D view - South West** 





**3D view - South East** 



designinc.com.au

3D view - North East



**3D view - North West** 





designinc.com.au

**3D** Aerial View



**Ground Floor** 



Childcare

#### **Glenroy Kinder**



Library

**First Floor** 



**Ground Floor - Shared Areas** 



### **Ground Floor - Customer Service**



### Ground Floor - Library



#### **Ground Floor - Health Block**







**Ground Floor - ELC Block** 



#### **Ground Floor - Staff Block**



Returns

Library Van

#### Library Workroom

#### Shared Staff Room

**First Floor - Uses** 



#### Neighbourhood House

Shared Kitchen

#### **Amenities and Prayer Room**

designinc.com.au

#### **Material Palette**





#### Interior Brick and Breeze Block

**Internal Planters** 

#### Glazing and natural cladding



### **Material Palette - Interior**







Durability

**High Performing** 

Natural Texture



#### Garden Colour