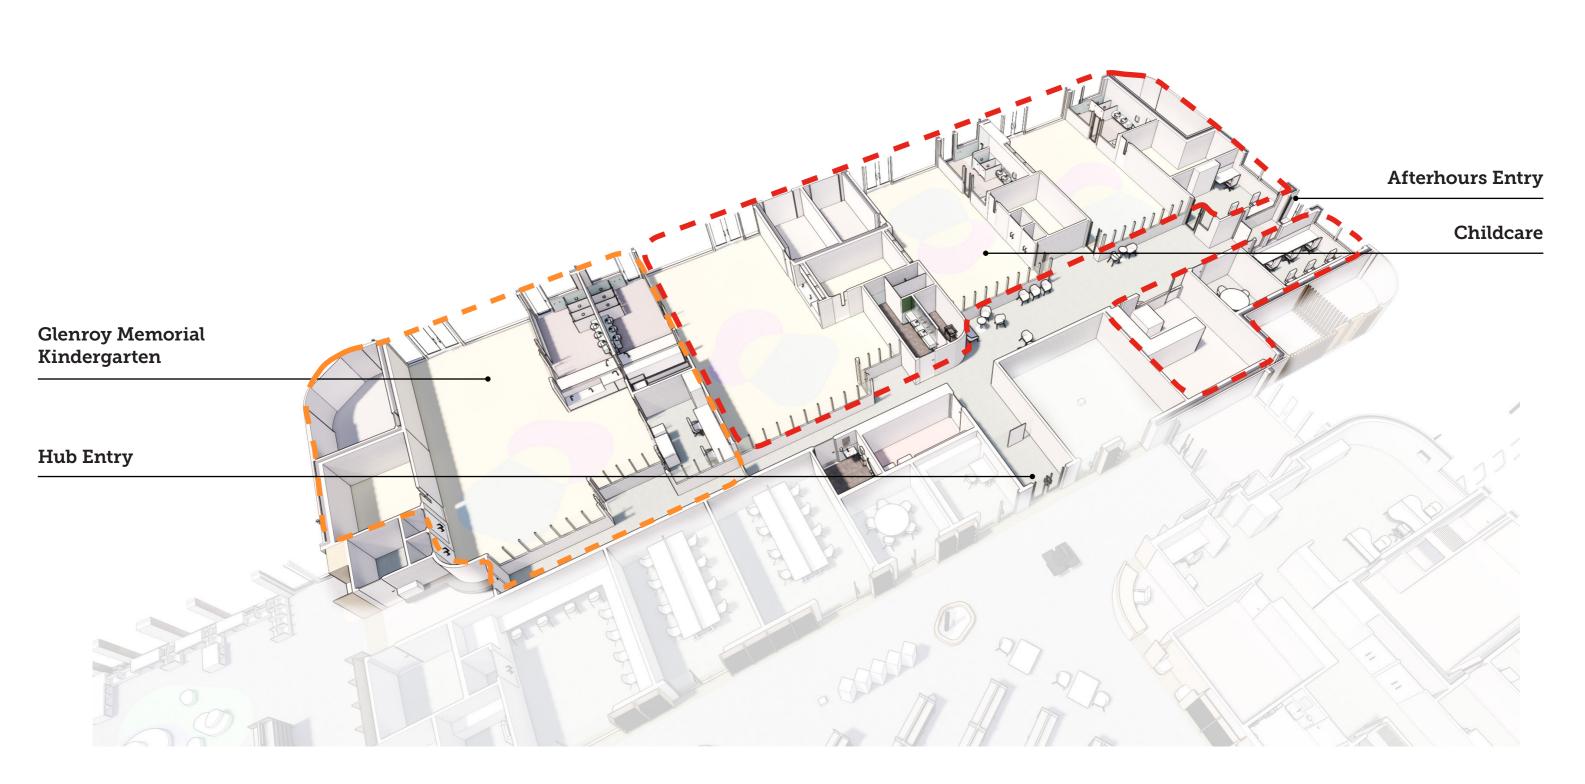

**3D** Aerial View

**Ground Floor** 

Childcare

#### **Ground Floor - Health Block**

**Ground Floor - ELC Block** 