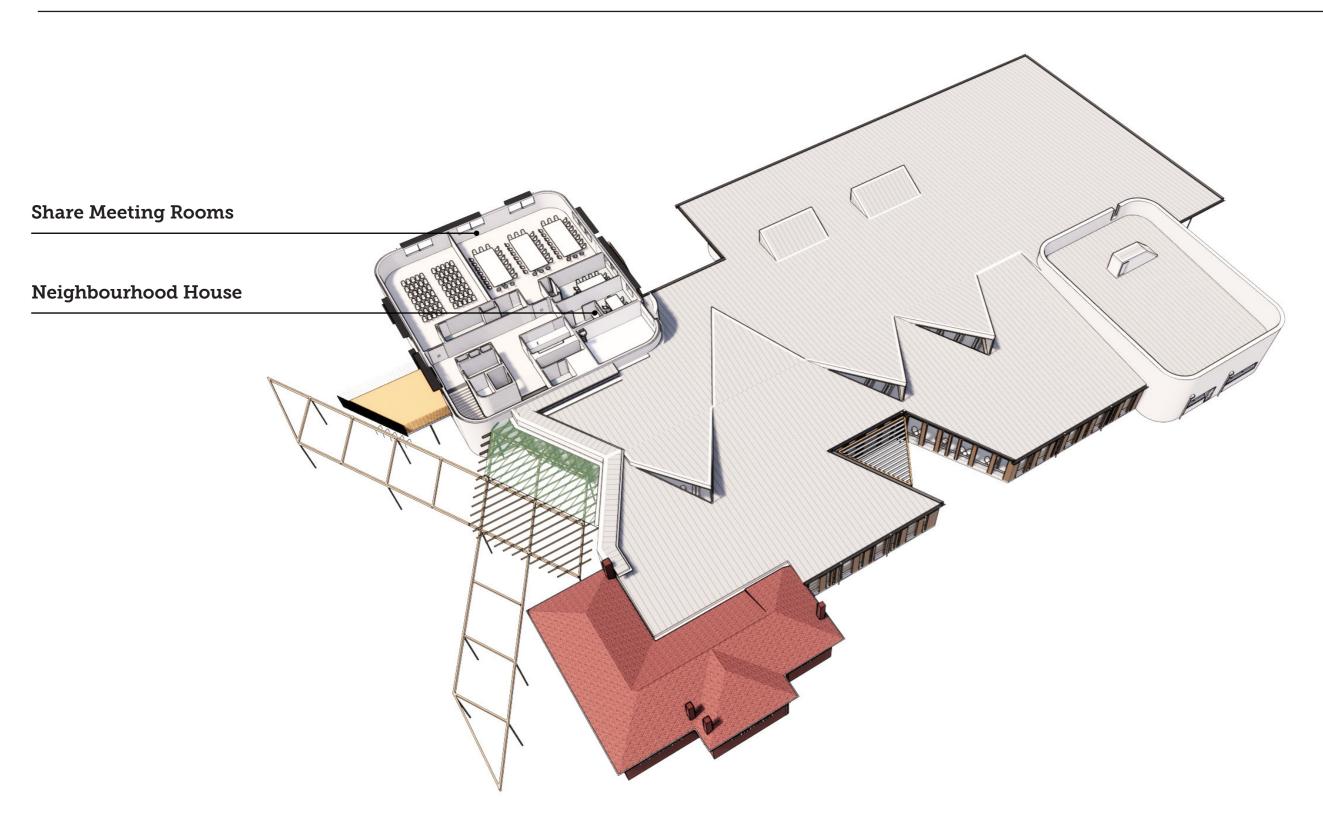

# DesignInc



Wheatsheaf Community Hub
Design Development Summary

Architecture Urban Design Interiors designinc.com.au





Design Development Summary 18040 28.08.2019

**3D** Aerial View



**3D View Interior** 



**3D** Aerial View



Town Planning View - Wheatsheaf Road



Town Planning View - Acacia Street



**3D view - South West** 





**3D view - South East** 



designinc.com.au

3D view - North East



**3D view - North West** 





designinc.com.au

**3D** Aerial View



**Ground Floor** 



Childcare

#### **Glenroy Kinder**



Library

**First Floor** 



**Ground Floor - Shared Areas** 



### **Ground Floor - Customer Service**



### Ground Floor - Library



#### **Ground Floor - Health Block**







**Ground Floor - ELC Block** 



#### **Ground Floor - Staff Block**



Returns

Library Van

#### Library Workroom

#### Shared Staff Room

**First Floor - Uses** 



#### Neighbourhood House

Shared Kitchen

#### **Amenities and Prayer Room**

designinc.com.au

#### **Material Palette**





#### Interior Brick and Breeze Block

**Internal Planters** 

#### Glazing and natural cladding



### **Material Palette - Interior**







Durability

**High Performing** 

Natural Texture



#### Garden Colour