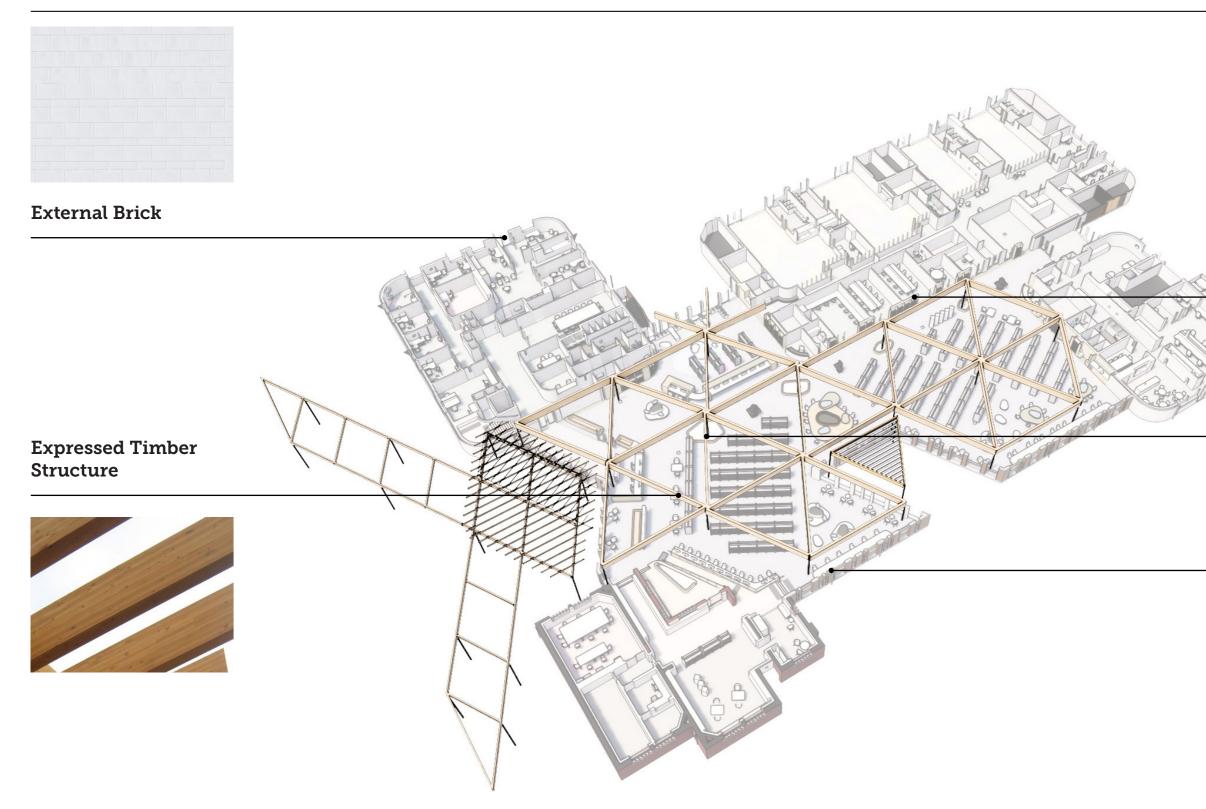

* Aerial View



Town Planning View - Wheatsheaf Road



Town Planning View - Acacia Street



**3D view - South West** 





**3D view - South East** 



designinc.com.au

3D view - North East



**3D view - North West** 





designinc.com.au

**3D** Aerial View



**Ground Floor** 



Childcare

#### **Glenroy Kinder**



Library

**First Floor** 



**Ground Floor - Shared Areas** 



### **Ground Floor - Customer Service**



### Ground Floor - Library



#### **Ground Floor - Health Block**







**Ground Floor - ELC Block** 



#### **Ground Floor - Staff Block**



Returns

Library Van

#### Library Workroom

#### Shared Staff Room

**First Floor - Uses** 



#### Neighbourhood House

Shared Kitchen

#### **Amenities and Prayer Room**

designinc.com.au

#### **Material Palette**





#### Interior Brick and Breeze Block

**Internal Planters** 

#### Glazing and natural cladding



### **Material Palette - Interior**







Durability

**High Performing** 

Natural Texture



#### Garden Colour