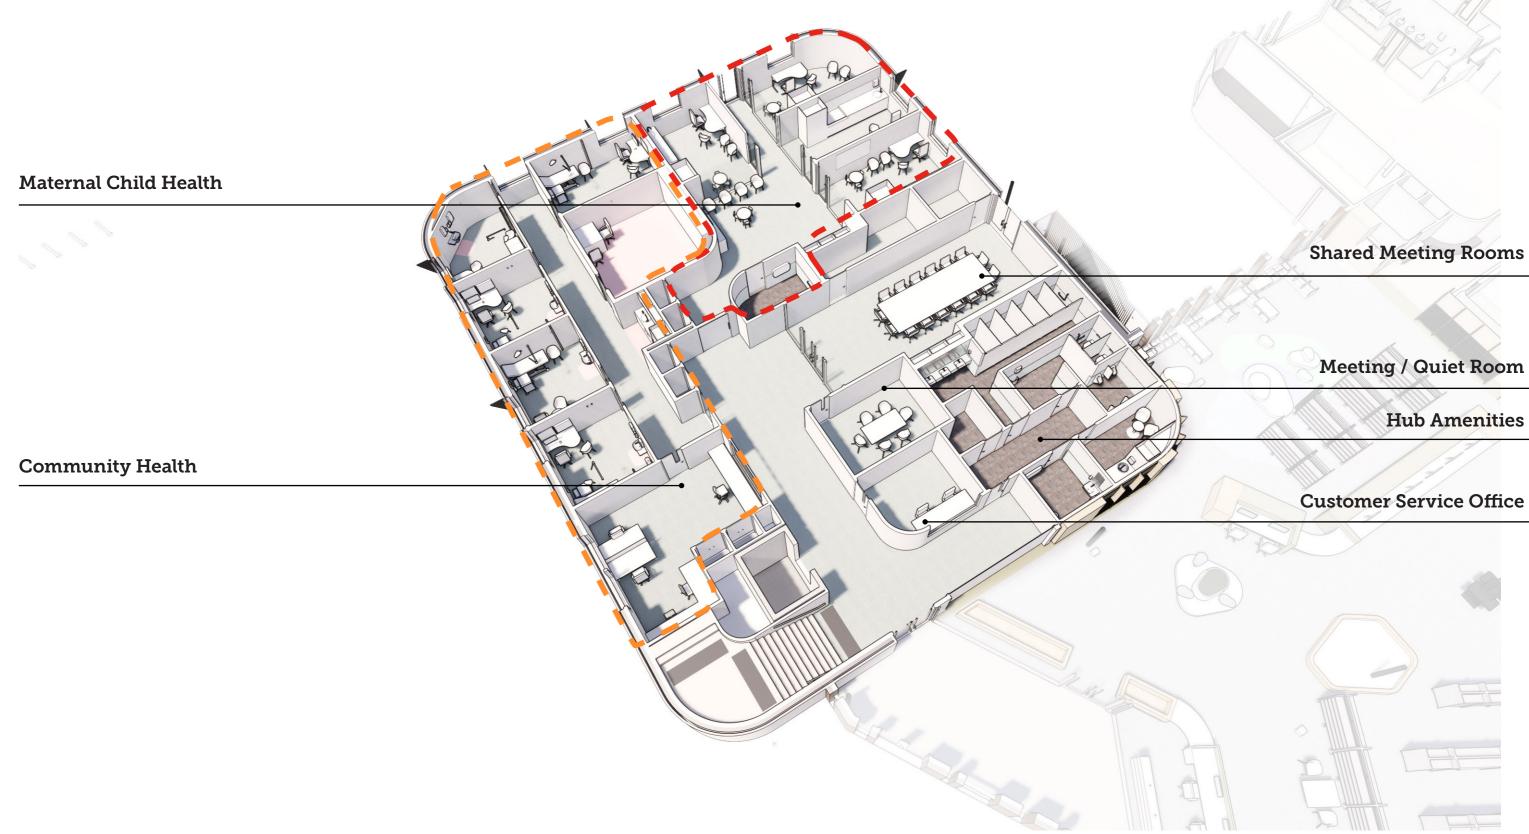

# DesignInc



Wheatsheaf Community Hub
Design Development Summary

Architecture Urban Design Interiors designinc.com.au





Design Development Summary 18040 28.08.2019

**3D** Aerial View



**3D View Interior** 



**3D** Aerial View



Town Planning View - Wheatsheaf Road



Town Planning View - Acacia Street



**3D view - South West** 





**3D view - South East** 



designinc.com.au

3D view - North East



**3D view - North West** 





designinc.com.au

**3D** Aerial View



**Ground Floor** 



Childcare

#### **Glenroy Kinder**



Library

**First Floor** 



**Ground Floor - Shared Areas** 



### **Ground Floor - Customer Service**



### Ground Floor - Library



#### **Ground Floor - Health Block**







**Ground Floor - ELC Block** 



#### **Ground Floor - Staff Block**



Returns

Library Van

#### Library Workroom

#### Shared Staff Room

**First Floor - Uses** 



#### Neighbourhood House

Shared Kitchen

#### **Amenities and Prayer Room**

designinc.com.au

#### **Material Palette**





#### Interior Brick and Breeze Block

**Internal Planters** 

#### Glazing and natural cladding



### **Material Palette - Interior**







Durability

**High Performing** 

Natural Texture



#### Garden Colour