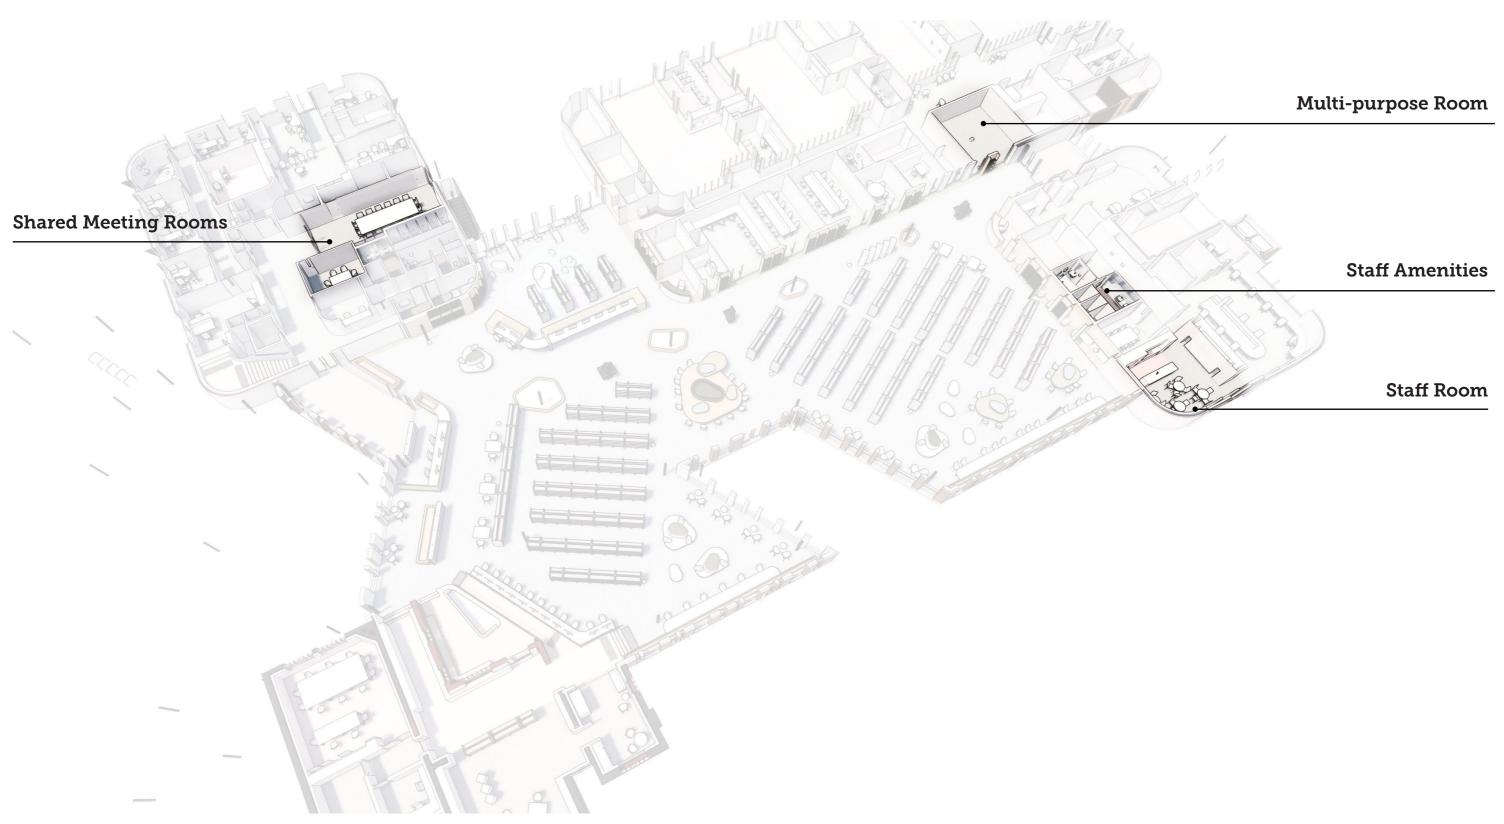

# DesignInc



Wheatsheaf Community Hub
Design Development Summary

Architecture Urban Design Interiors designinc.com.au





Design Development Summary 18040 28.08.2019

**3D** Aerial View



**3D View Interior** 



**3D** Aerial View



Town Planning View - Wheatsheaf Road



Town Planning View - Acacia Street



**3D view - South West** 





**3D view - South East** 



designinc.com.au

3D view - North East



**3D view - North West** 





designinc.com.au

**3D** Aerial View



**Ground Floor** 



Childcare

#### **Glenroy Kinder**



Library

**First Floor** 



**Ground Floor - Shared Areas** 



### **Ground Floor - Customer Service**



### Ground Floor - Library



#### **Ground Floor - Health Block**







**Ground Floor - ELC Block** 



#### **Ground Floor - Staff Block**



Returns

Library Van

#### Library Workroom

#### Shared Staff Room

**First Floor - Uses** 



#### Neighbourhood House

Shared Kitchen

#### **Amenities and Prayer Room**

designinc.com.au

#### **Material Palette**





#### Interior Brick and Breeze Block

**Internal Planters** 

#### Glazing and natural cladding



### **Material Palette - Interior**







Durability

**High Performing** 

Natural Texture



#### Garden Colour