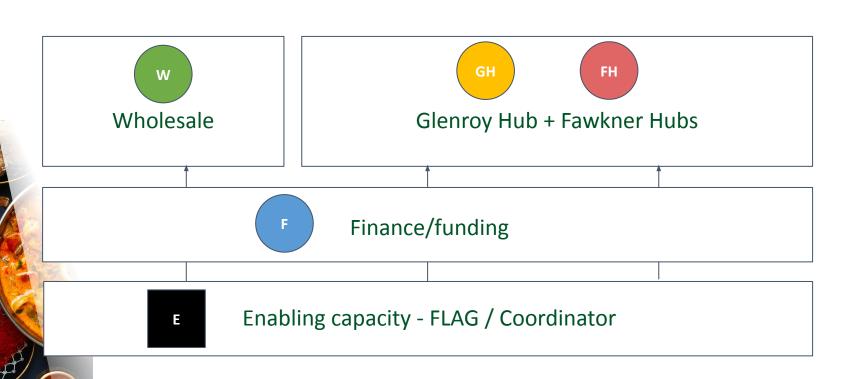

## **Framing**

There are four focus areas and the enabling coordination function that underpins them.

### Focus areas and projects + enablers

**Fawkner Hub exploration** 

Affordable / subsidised community meals program

Sustainable procurement experiment

Co-located pop up market

Scaled vegetable production for food security

**OFN Food Fund & Voucher Program Pilot** 

Sponsorship exploration with local businesses & residents

exploration

Enabling capacity - FLAG / Coordinator

Key **Current project**  Proposed project(s)