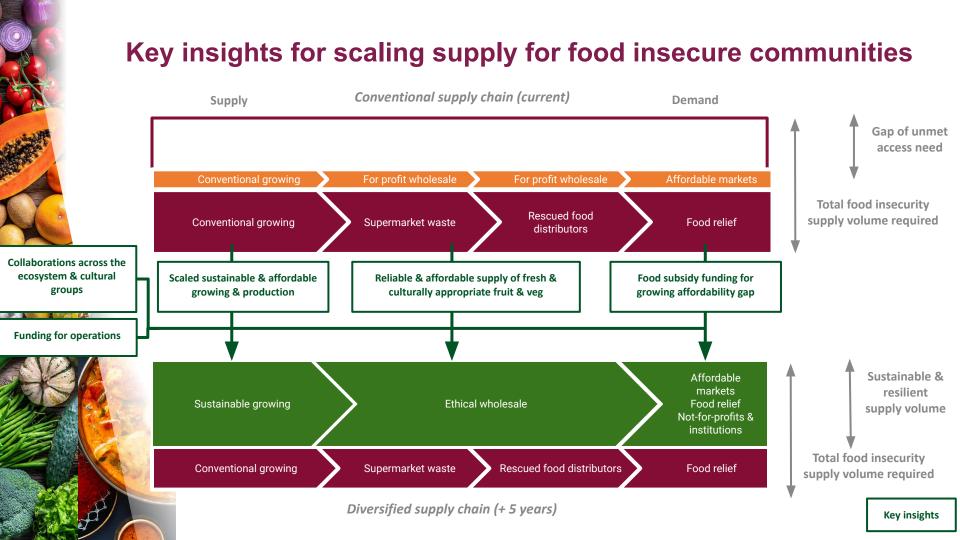

#### 2017-24 Food System Strategy

Merri-bek City Council's vision is to create a sustainable, just and vibrant food system. Food security is one of five priorities -> Council's flagship food security project is the Community Food Hub.

## **Framing**

There are four focus areas and the enabling coordination function that underpins them.

### Focus areas and projects + enablers

**Fawkner Hub exploration** 

Affordable / subsidised community meals program

Sustainable procurement experiment

Co-located pop up market

Scaled vegetable production for food security