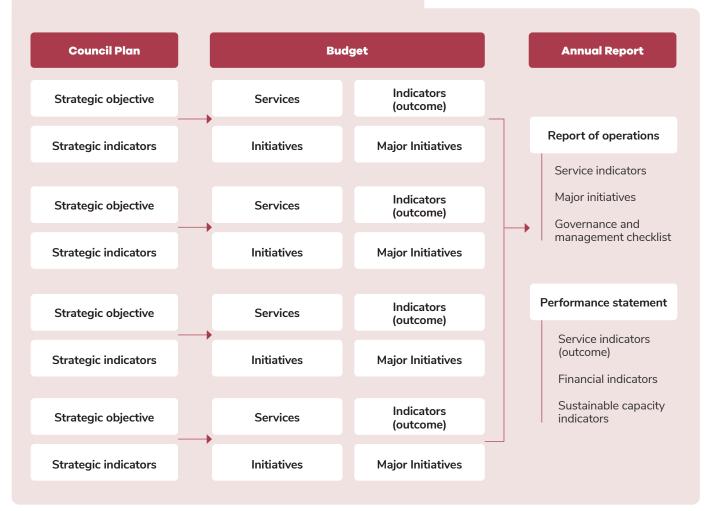

# 2. Services and service performance indicators

This section provides a description of the services and initiatives to be funded in the Budget for the 2023/24 year and how these will contribute to achieving the strategic objectives outlined in the Council Plan. It also describes several initiatives and service performance outcome indicators for key areas of Council's operations. Council is required by legislation to identify major initiatives and service performance outcome indicators in the Budget and report against them in their Annual Report to support transparency and accountability. The relationship between these accountability requirements in the Council Plan, the Budget and the Annual Report is shown below.

### 2. Services and service performance indicators

Source: Department of Jobs, Precincts and Regions