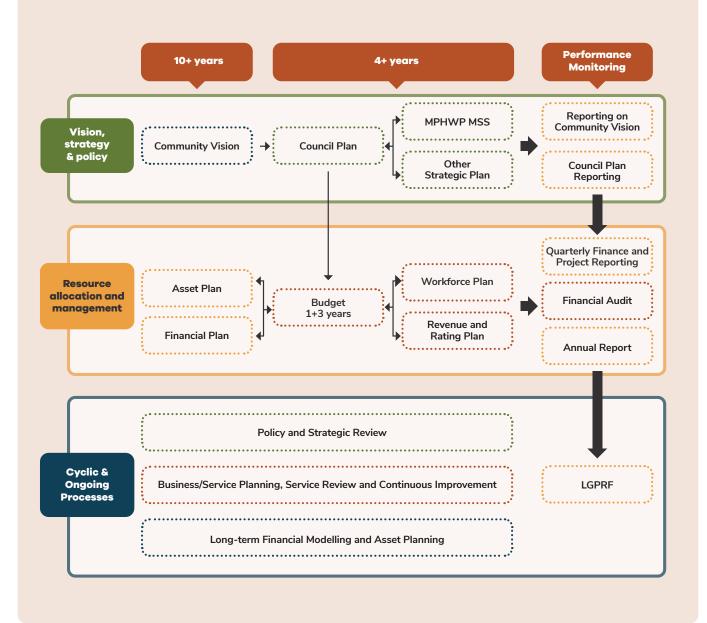

# 1. Link to the integrated planning and reporting framework

This section describes how the Budget links to the achievement of the Community Vision and Council Plan within an overall integrated strategic planning and reporting framework. This framework guides the Council in identifying community needs and aspirations over the long term (Community Vision and Financial Plan), medium term (Council Plan, Workforce Plan, and Revenue and Rating Plan) and short term (Budget) and then holding itself accountable (Annual Report).

### 1.1 Legislative planning and accountability framework

The Budget is a rolling four-year plan that outlines the financial and non-financial resources that Council requires to achieve the strategic objectives described in the Council Plan. The diagram below depicts the integrated strategic planning and reporting framework that applies to local government in Victoria. At each stage of the integrated strategic planning and reporting framework there are opportunities for community and stakeholder input. This is important to ensure transparency and accountability to both residents and ratepayers.

Source: Department of Jobs, Precincts and Regions

The timing of each component of the integrated strategic planning and reporting framework is critical to the successful achievement of the planned outcomes.