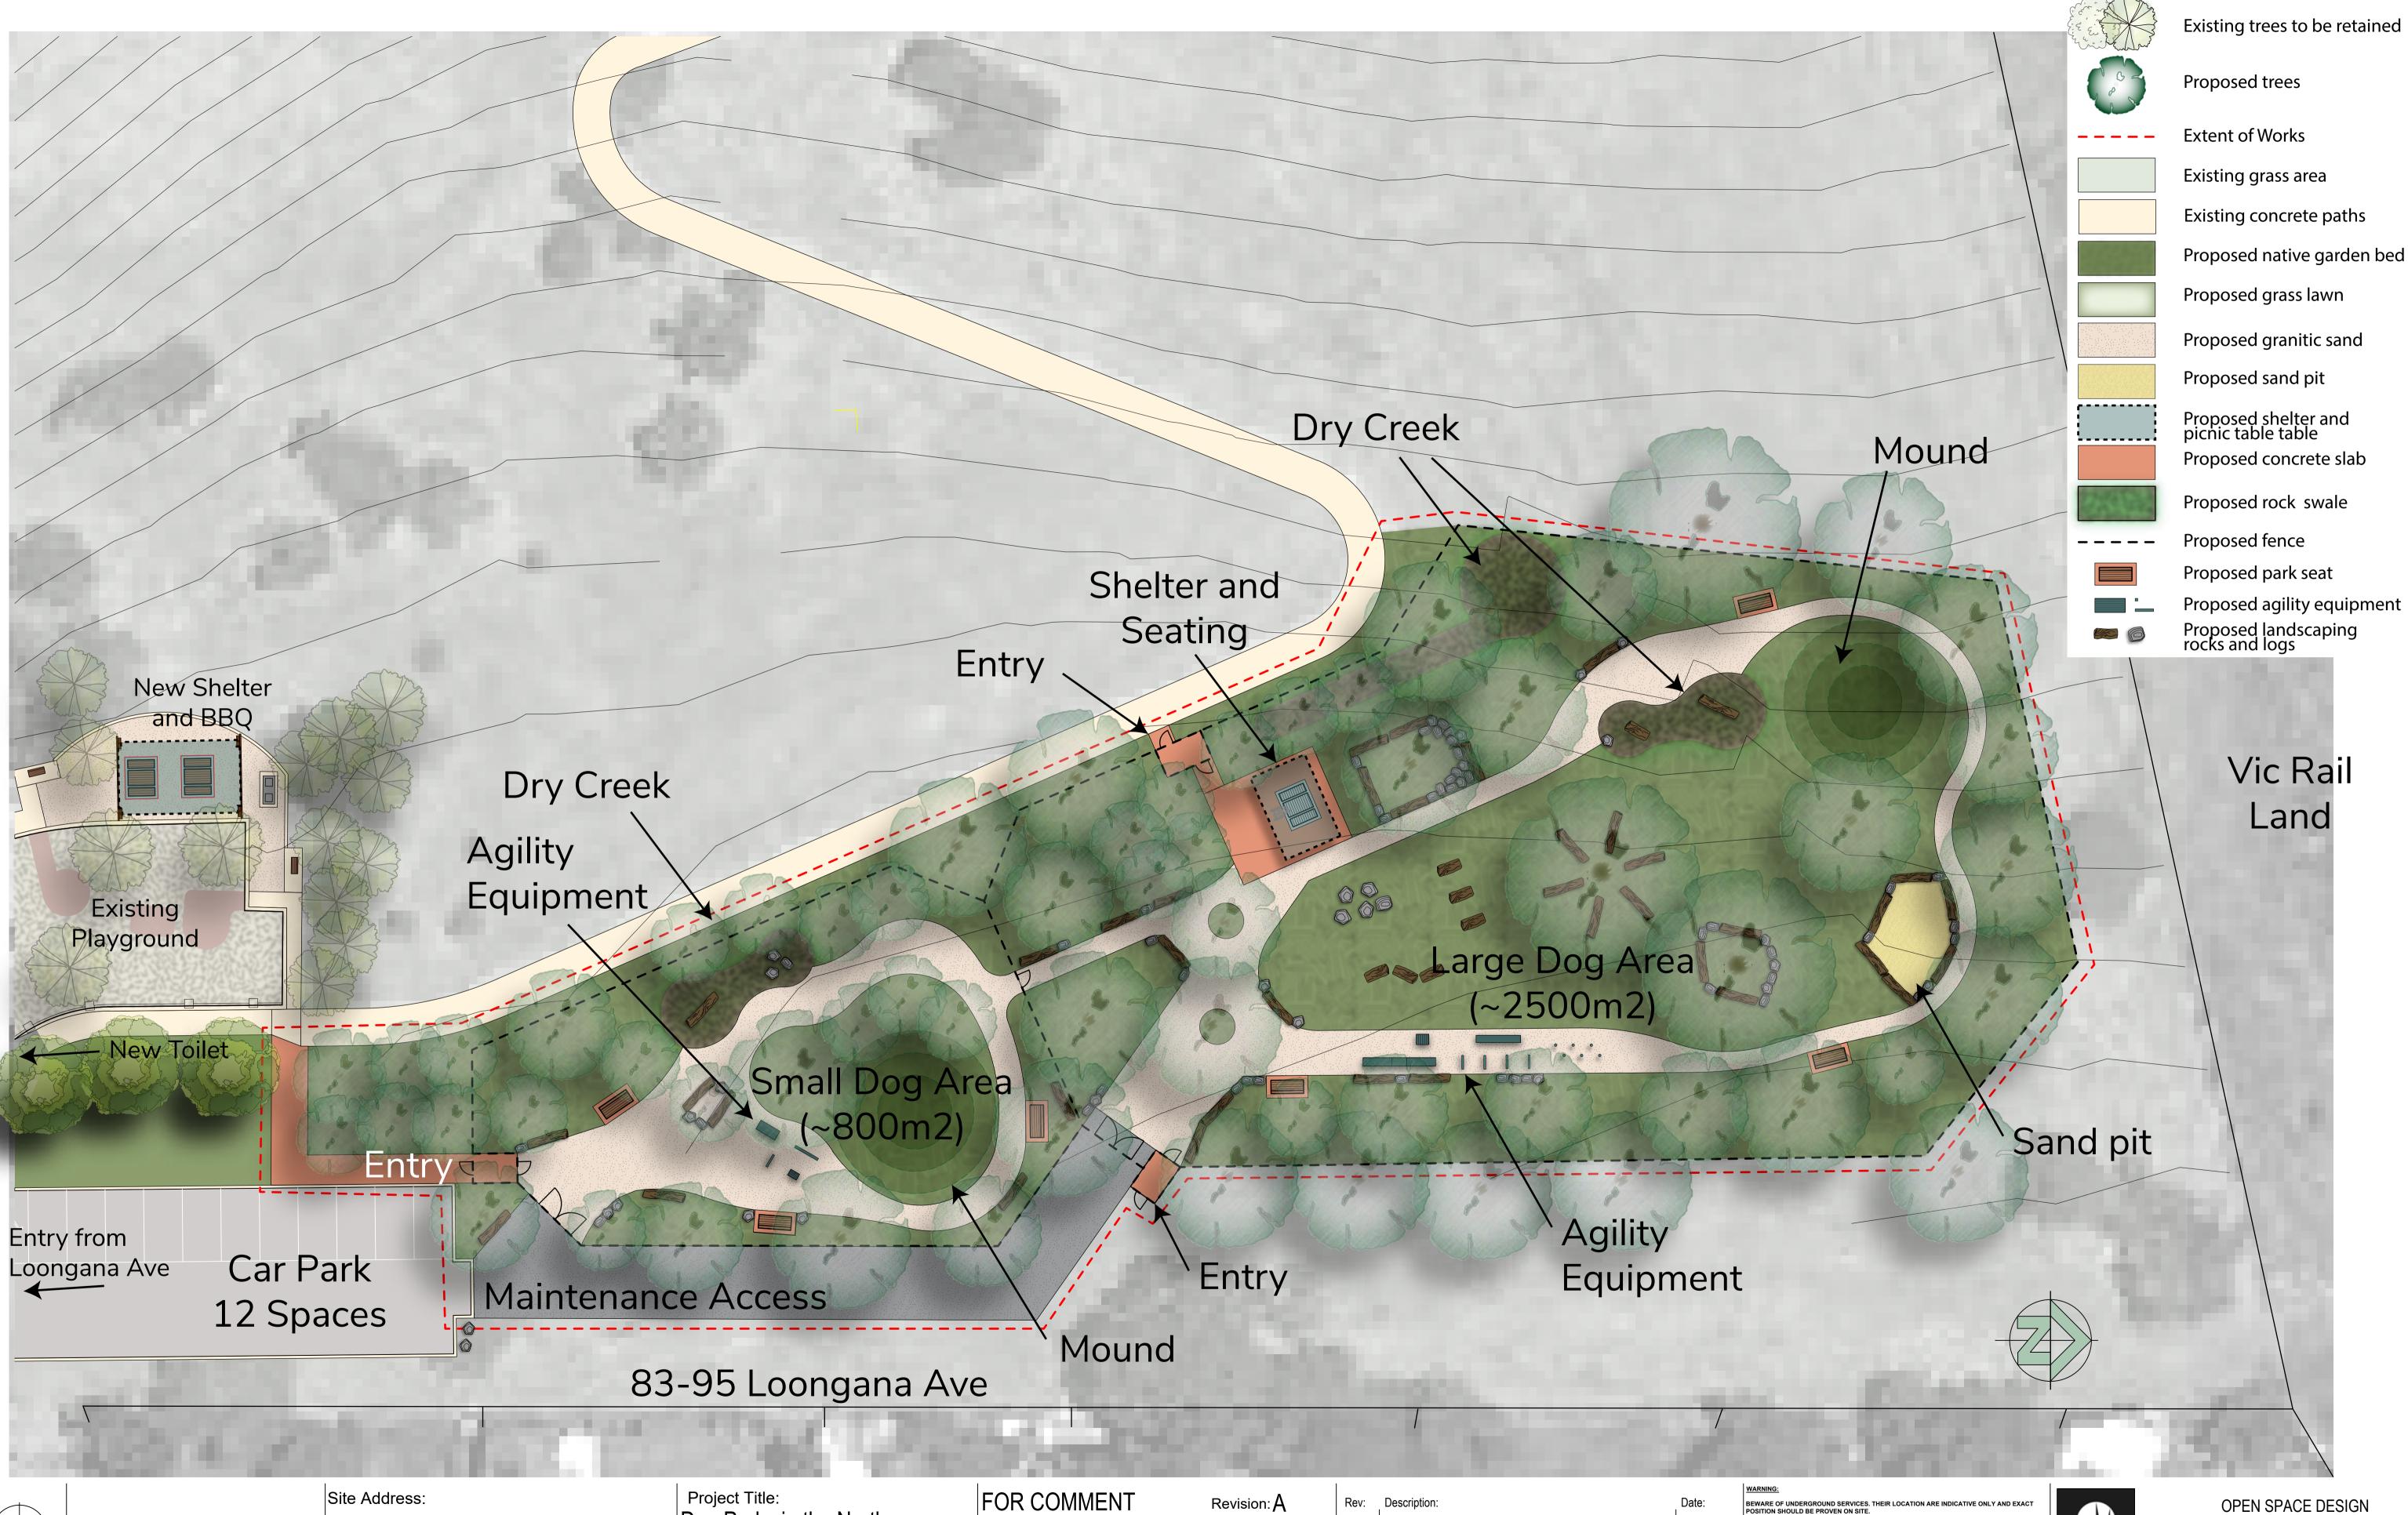

## LEGEND

Scale: 1:100 @ A1 / 1:200 @ A3

Kingsford Smith Ulm, Glenroy

Drawing #

Project #

Dog Parks in the North Glenroy

Plan Type:
Final Concept Design

FOR COMMENT
Drawn by: PS
Checked by: --