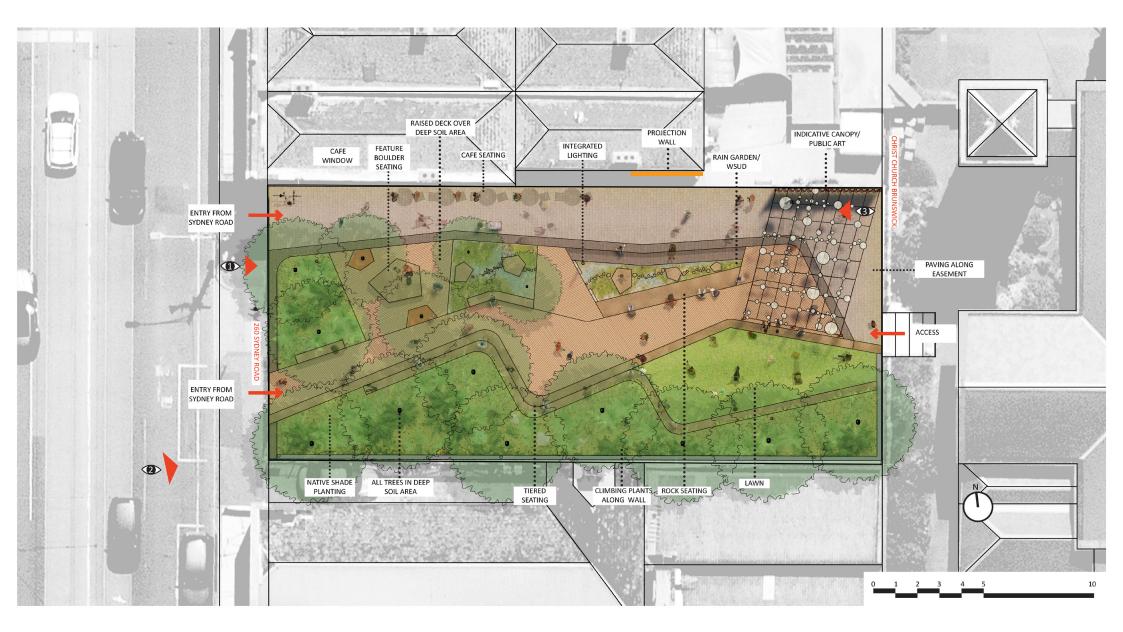

DRAFT CONCEPT DESIGN March 2023

The plans and images shown are artist's impressions and illustrate an established project (15+ years). The scope of works and design is subject to review by authorities, further costing, and community feedback

The 260 Sydney Road Park Close to Home project is being delivered by Merri-bek City Council in partnership with the Victorian Government.

DRAFT CONCEPT DESIGN March 2023

The plans and images shown are artist's impressions and illustrate an established project (15+ years). The scope of works and design is subject to review by authorities, further costing, and community feedback