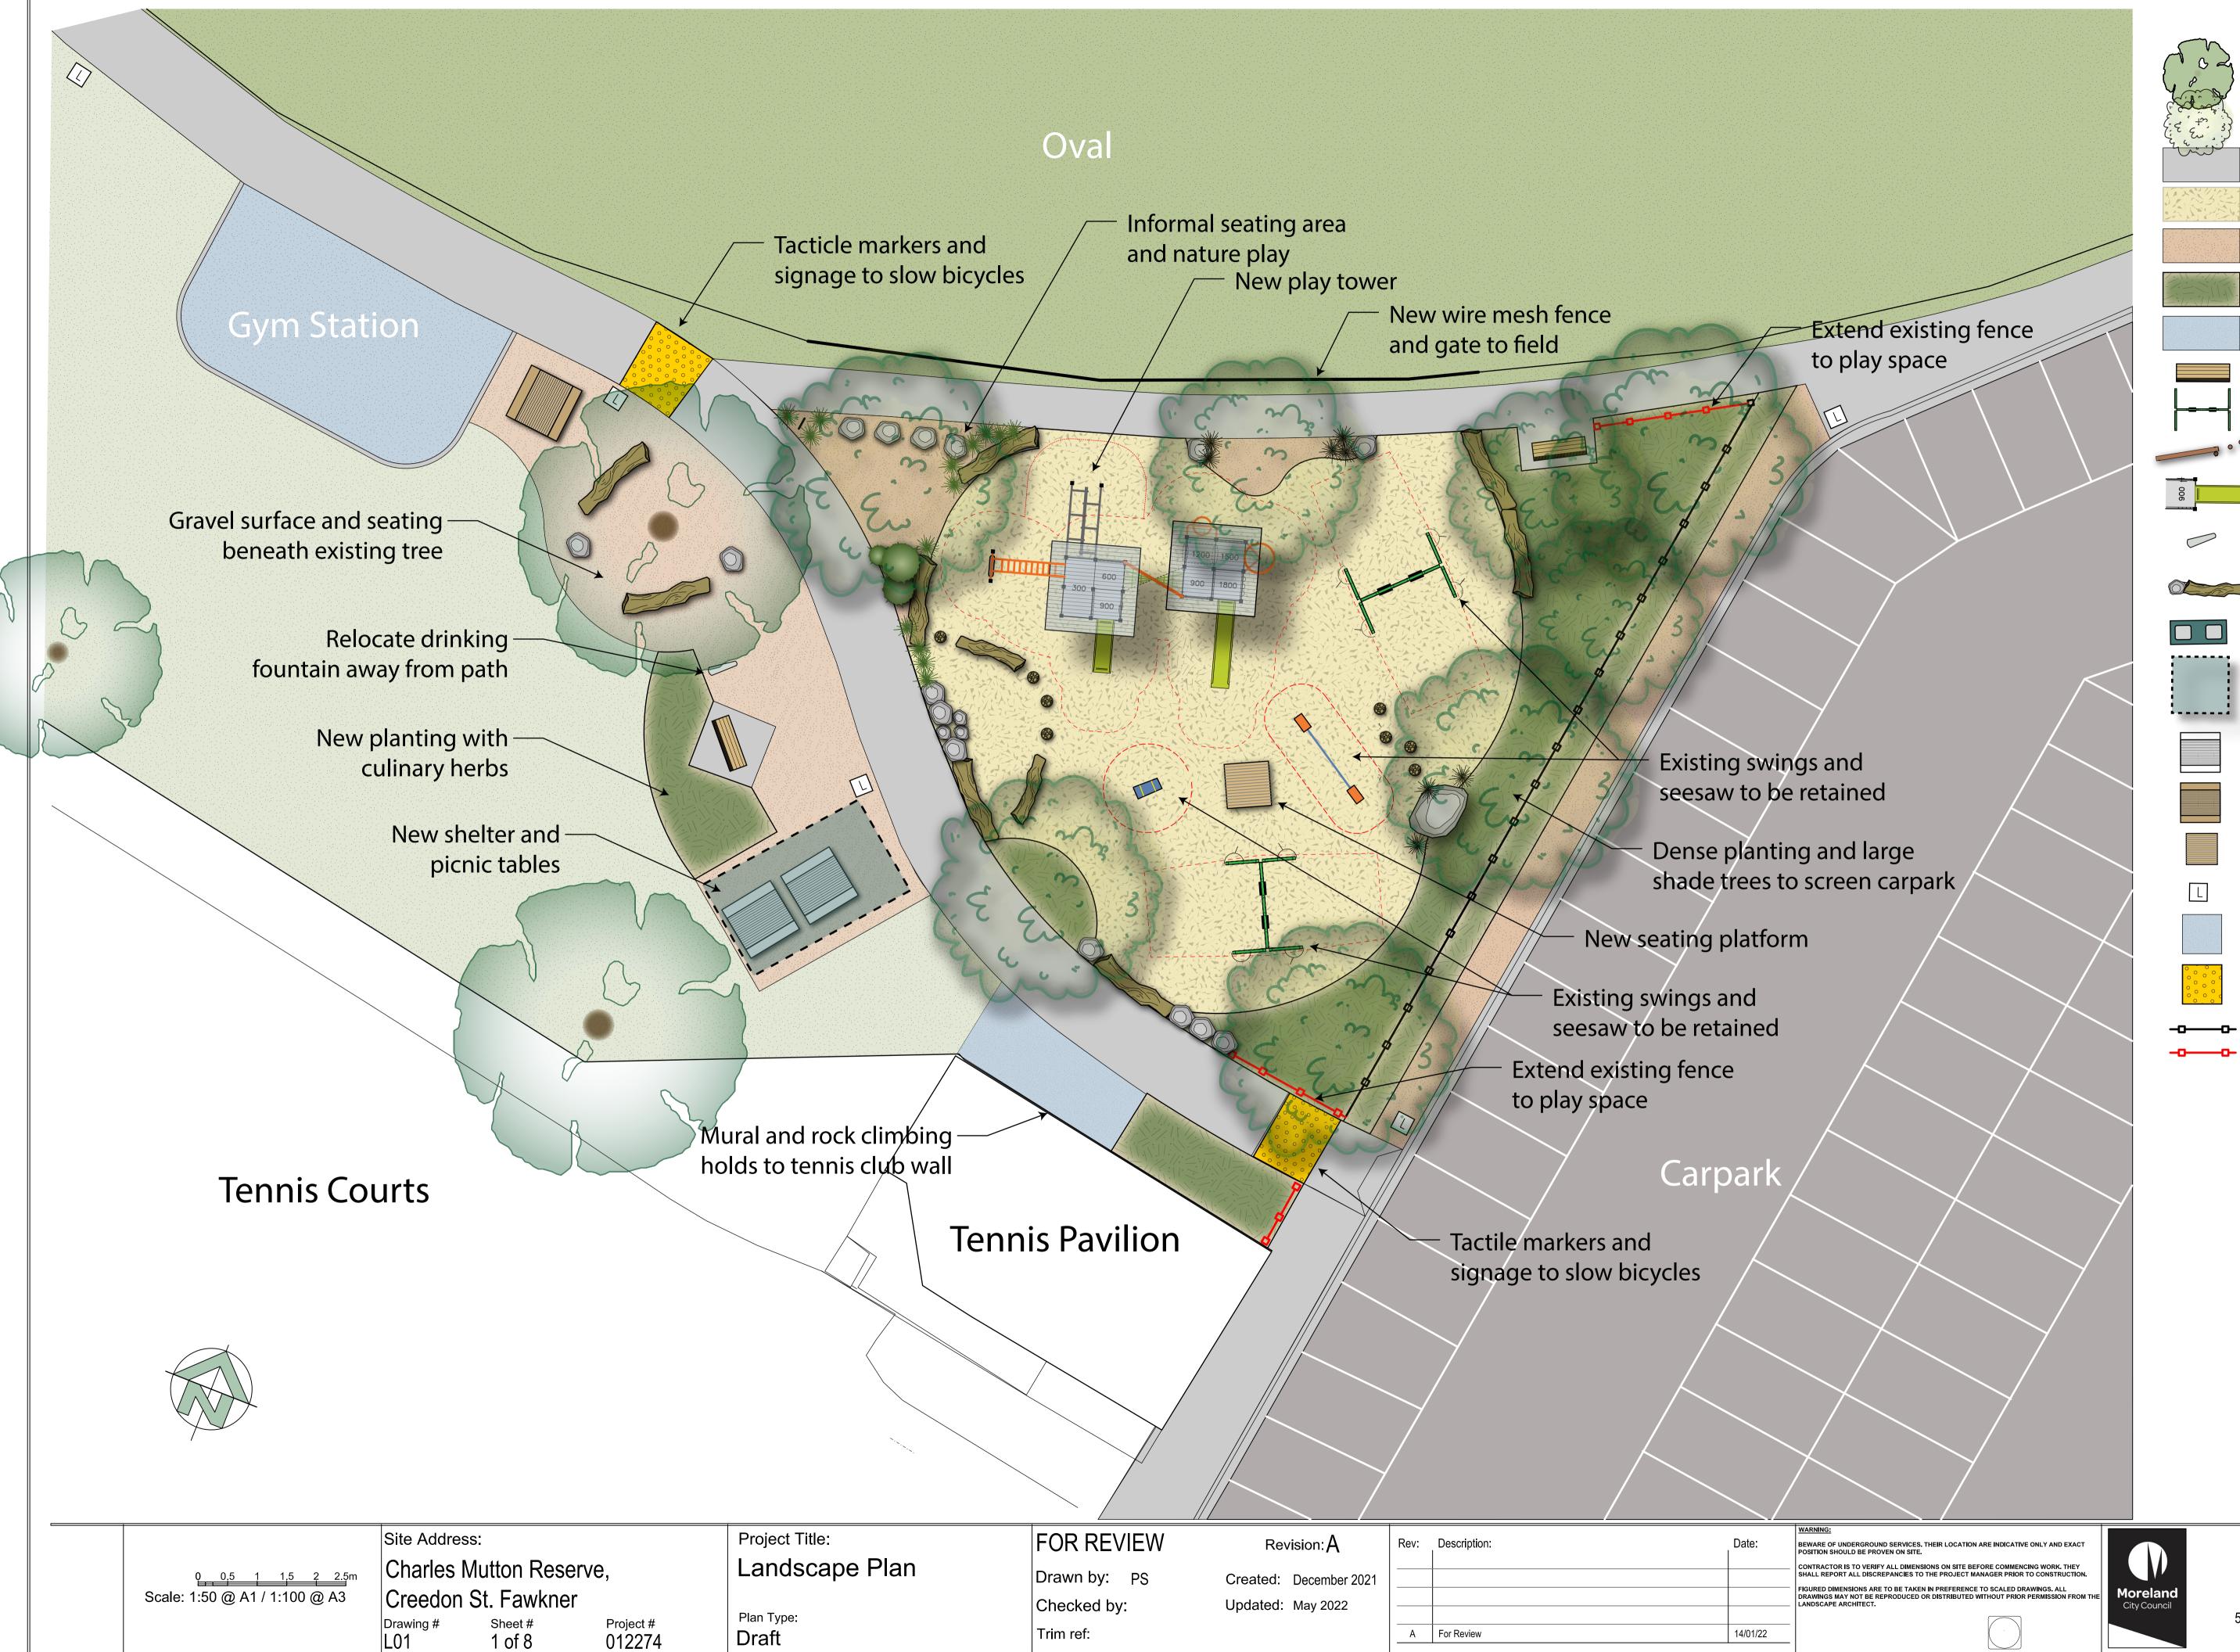

## Legend

## Existing trees

Proposed trees

Existing concrete path

Existing softfall mulch

Proposed gravel surface

Proposed garden bed

Softfall rubber

Existing Council bench Existing swings to be retained

Proposed balance logs

Proposed play tower

Relocated drinking fountain

Nature play / seating rocks and logs

**Relocated BBQ** 

Relocated picnic shelter

Existing picnic table

Proposed new picnic table

Proposed new park platform seat

Existing solar light

Proposed softfall rubber

Proposed 'rumble strip' speed reduction tactile

Existing pallisade fence Proposed extension to pallisade fence

L

-0--

 $\bigcirc$